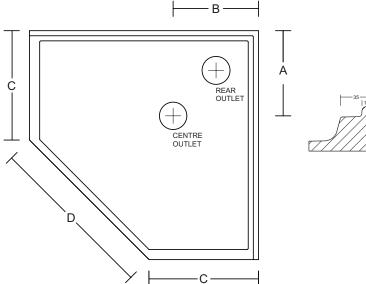

| PRODUCTS             | COLOUR | CODE   | ACTUAL SIZE                                        | А   | В   | С   | D   |
|----------------------|--------|--------|----------------------------------------------------|-----|-----|-----|-----|
| Standard Corner      | White  | SB39CW | 914 W x 914 D x 73 H REAR OUTLET                   | 150 | 150 | 430 | 680 |
|                      |        | SB69CW | 914 W x 914 D x 73 H CENTRE OUTLET                 | 335 | 335 | 430 | 680 |
|                      |        | SB29CW | 1000 W x 1000 D x 73 H REAR OUTLET                 | 150 | 150 | 430 | 800 |
|                      |        | SB79CW | 1000 W x 1000 D x 73 H CENTRE OUTLET               | 355 | 355 | 430 | 800 |
| Made to Order Corner | White  | SB59CW | 1200 W x 1200 D x 73 H REAR OUTLET                 | 150 | 150 | 540 | 930 |
| Standard Corner      | lvory  | SB39AI | 914 W x 914 D x 73 H REAR OUTLET                   | 150 | 150 | 430 | 680 |
|                      |        | SB69AI | 914 W x 914 D x 73 H CENTRE OUTLET                 | 335 | 335 | 430 | 680 |
|                      |        | SB29AI | 1000 W x 1000 D x 73 H REAR OUTLET                 | 150 | 150 | 430 | 800 |
|                      |        | SB79AI | 1000 W $\times$ 1000 D $\times$ 73 H CENTRE OUTLET | 355 | 355 | 430 | 800 |
|                      |        | SB59AI | 1200 W x 1200 D x 73 H REAR OUTLET                 | 150 | 150 | 540 | 930 |